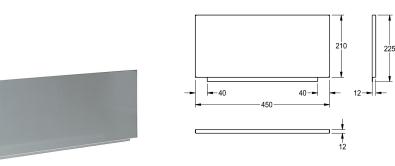

#### 2000100338

Splash back, Suitable to WT450, LP20 and LP21, dimensions 450  $\times$  210 mm (W  $\times$  H)

Splash back for wall mounting, stainless steel, surface satin finished, material thickness 1 mm, includes stainless steel screws and dowels.

Suitable to WT450, LP20 and LP21 Dimensions 450 x 210 x 12 mm (W x H x D)

### Technical Data

| material           |  |
|--------------------|--|
| material code      |  |
| material thickness |  |
| overall depth      |  |
| overall height     |  |
| overall width      |  |
| surface finish     |  |
| type of mounting   |  |

| 1.4301 Chrome Nickel steel V2A |  |
|--------------------------------|--|
| 0.9 mm                         |  |
| 12 mm                          |  |
| 225 mm                         |  |
| 450 mm                         |  |
| satin finished                 |  |
| clamp mounting                 |  |