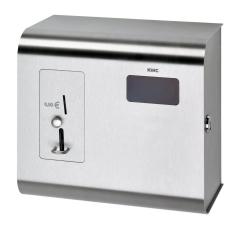

## 2000100342

AQUAPAY coin-operated controller for chargeable water delivery for controlling one A3000 open shower fitting. Shower duration for one coin is selectable in steps of one second up to a total of 8 minutes, preset to 3 minutes. Automatic interruption of shower-duration when water is not being withdrawn. Rugged stainless steel

housing for on-wall mounting with safety lock.

Model for coins EURO 0.50, 24 V DC. Dimensions 240 x 220 x 130 mm (W x H x D)