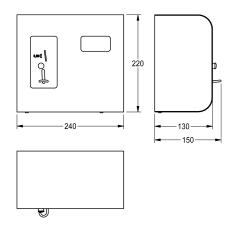

housing for on-wall mounting with safety lock.

Model for coins EURO 0.50, 24 V DC. Dimensions 240 x 220 x 130 mm (W x H x D)