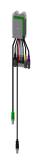

# KWC AQUAPAY

Coin-operated controller

## Modell-Linie: AQUAPAY-A30000PEN | AQUA801

Showers | Pay water dispensers





## KWC-No.

#### 2000100340

For token

## 2000100342

AQUAPAY coin-operated controller for chargeable water delivery for controlling one A3000 open shower fitting. Shower duration for one coin is selectable in steps of one second up to a total of 8 minutes, preset to 3 minutes. Automatic interruption of shower-duration when water is not being withdrawn. Rugged stainless steel

housing for on-wall mounting with safety lock.

Model for coins EURO 0.50, 24 V DC. Dimensions 240 x 220 x 130 mm (W x H x D)



## **Mandatory Accessories**



## Electronic module EM1 with ID 07080

**2030052502** ACET2006