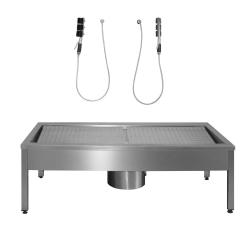

# Shoe- and boot-cleaning unit

**Modell-Linie: SIRIUS | SIRX721C**Utility sinks | Shoe and boot cleaning units

# overall width

700 mm

1,400 mm

2,100 mm

2,800 mm

 $2\ washing\ places,$  include sludge trap fitting, hand brushes with lever activation and sump bucket with siphon.

Dimensions  $1400 \times 500 \times 600 \text{ mm}$  (W x H x D)

# Modell-Linie: SIRIUS | SIRX721C Utility sinks | Shoe and boot cleaning units

| overall width              | 1,400 mm              |  |
|----------------------------|-----------------------|--|
| overflow                   | No                    |  |
| sump                       | Yes                   |  |
| sump basket                | included              |  |
| surface finish             | satin finished        |  |
| type of mounting           | wall mounting         |  |
| type of utility sink       | cleaner sink          |  |
| type of waste kit          | flat perforated waste |  |
| upper edge of basin height | 500 mm                |  |
| number of wash places      | 2                     |  |
| waste hole position        | centre                |  |
| waste hole projection      | 300 mm                |  |
| waste kit included         | Yes                   |  |
|                            |                       |  |