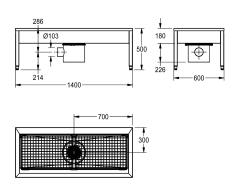

# overall width

700 mm

1,400 mm

2,100 mm

2,800 mm

 $2\ washing\ places,$  include sludge trap fitting, hand brushes with lever activation and sump bucket with siphon.

Dimensions  $1400 \times 500 \times 600 \text{ mm}$  (W x H x D)

| Center                         |
|--------------------------------|
| square corner                  |
| 180 mm                         |
| 475 mm                         |
| 1,300 mm                       |
| hand brushes                   |
| 2                              |
| No                             |
| hinged                         |
| stainless steel                |
| G 1/2 B                        |
| stainless steel                |
| 1.4301 Chrome Nickel steel V2A |
| 1.4301 Chrome Nickel steel V2A |
| 1.2 mm                         |
| 1                              |
| DN 100                         |
| 600 mm                         |
| 500 mm                         |

# Modell-Linie: SIRIUS | SIRX721C Utility sinks | Shoe and boot cleaning units

| overall width              | 1,400 mm              |  |
|----------------------------|-----------------------|--|
| overflow                   | No                    |  |
| sump                       | Yes                   |  |
| sump basket                | included              |  |
| surface finish             | satin finished        |  |
| type of mounting           | wall mounting         |  |
| type of utility sink       | cleaner sink          |  |
| type of waste kit          | flat perforated waste |  |
| upper edge of basin height | 500 mm                |  |
| number of wash places      | 2                     |  |
| waste hole position        | centre                |  |
| waste hole projection      | 300 mm                |  |
| waste kit included         | Yes                   |  |
|                            |                       |  |