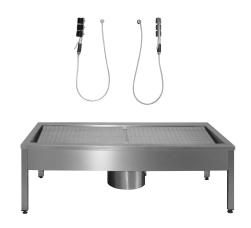

# Shoe- and boot-cleaning unit

**Modell-Linie: SIRIUS | SIRX721C**Utility sinks | Shoe and boot cleaning units

## overall width

700 mm

1,400 mm

2,100 mm

2,800 mm

 $2\ washing\ places,$  include sludge trap fitting, hand brushes with lever activation and sump bucket with siphon.

Dimensions  $1400 \times 500 \times 600 \text{ mm}$  (W x H x D)

# Modell-Linie: SIRIUS | SIRX721C Utility sinks | Shoe and boot cleaning units

| overall width              | 1,400 mm              |  |
|----------------------------|-----------------------|--|
| overflow                   | no                    |  |
| sump                       | yes                   |  |
| sump basket                | included              |  |
| surface finish             | satin finished        |  |
| type of mounting           | wall mounting         |  |
| type of utility sink       | cleaner sink          |  |
| type of waste kit          | flat perforated waste |  |
| upper edge of basin height | 500 mm                |  |
| number of wash places      | 2                     |  |
| waste hole position        | centre                |  |
| waste hole projection      | 300 mm                |  |
| waste kit included         | yes                   |  |
| •                          |                       |  |