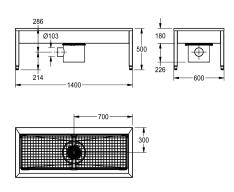

## overall width

700 mm

1,400 mm

2,100 mm

2,800 mm

 $2\ washing\ places,$  include sludge trap fitting, hand brushes with lever activation and sump bucket with siphon.

Dimensions  $1400 \times 500 \times 600 \text{ mm}$  (W x H x D)

# Technical D

| Technical Data        |  |
|-----------------------|--|
| bowl position         |  |
| bowl construction     |  |
| bowl - bowl height    |  |
| bowl - depth          |  |
| bowl - width          |  |
| brushes               |  |
| number of brushes     |  |
| drainer or storage    |  |
| grid                  |  |
| grid material         |  |
| inlet size            |  |
| material              |  |
| material code         |  |
| material code grid    |  |
| material thickness    |  |
| number of waste holes |  |
| outlet size           |  |
| overall depth         |  |
| overall height        |  |

| center                         |
|--------------------------------|
| square corner                  |
| 180 mm                         |
| 475 mm                         |
| 1,300 mm                       |
| hand brushes                   |
| 2                              |
| по                             |
| hinged                         |
| stainless steel                |
| G 1/2 B                        |
| stainless steel                |
| 1.4301 Chrome Nickel steel V2A |
| 1.4301 Chrome Nickel steel V2A |
| 1.2 mm                         |
| 1                              |
| DN 100                         |
| 600 mm                         |
| 500 mm                         |

# Modell-Linie: SIRIUS | SIRX721C Utility sinks | Shoe and boot cleaning units

| overall width              | 1,400 mm              |  |
|----------------------------|-----------------------|--|
| overflow                   | no                    |  |
| sump                       | yes                   |  |
| sump basket                | included              |  |
| surface finish             | satin finished        |  |
| type of mounting           | wall mounting         |  |
| type of utility sink       | cleaner sink          |  |
| type of waste kit          | flat perforated waste |  |
| upper edge of basin height | 500 mm                |  |
| number of wash places      | 2                     |  |
| waste hole position        | centre                |  |
| waste hole projection      | 300 mm                |  |
| waste kit included         | yes                   |  |
| •                          |                       |  |