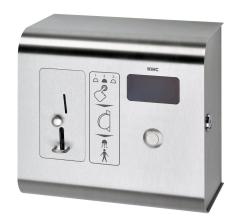

# KWC AQUAPAY

Coin-operated controller

## Modell-Linie: AQUAPAY-A30000PEN | AQUA802

Showers | Pay water dispensers

## 2000100419

For € 0.50

AQUAPAY coin-operated controller for chargeable water delivery for controlling 2-31 A3000 open shower fittings. Display for user guide and showing free showers, selectable via key. Shower duration for one token is selectable in steps of one second up to a total of 8 minutes, preset to 3 minutes. Automatic interruption of

shower-duration when water is not being withdrawn. Rugged stainless steel housing for on-wall mounting with safety lock.

Model for tokens, 24 V DC. Dimensions 240 x 220 x 130 mm (W x H x D)