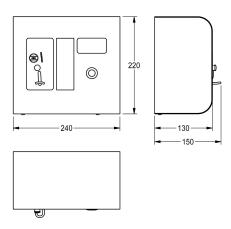

shower-duration when water is not being withdrawn. Rugged stainless steel housing for on-wall mounting with safety lock.

Model for tokens, 24 V DC. Dimensions 240 x 220 x 130 mm (W x H x D)