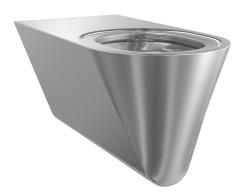

## **KWC** HEAVY-DUTY Wall hung WC pan

## KWC-No.

**2000100444** Dimensions 360 x 351 x 700 mm (W x H x D)

Wall hung WC pan for disabled, hidden mounting with stainless steel rods through wall, fixing and service via maintenance room, stainless steel, surface satin finished, material thickness 1,5 mm, flushing certificated to EN 997, concealed flushing rim with min. 4 liter flushing capacity, with a shrouded 100 mm diameter horiziontal

'P' trap outlet, pressed seat area tapered towards centre, all edges curved, fixing with 280 mm stainless steel rods and screw nuts (included) through the wall.

Dimensions 360 x 351 x 700 mm (B x H x T)