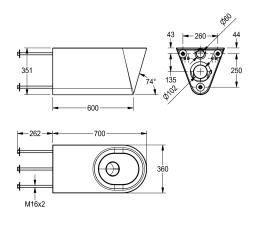

## KWC-No.

**2000100444** Dimensions 360 x 351 x 700 mm (W x H x D)

Wall hung WC pan for disabled, hidden mounting with stainless steel rods through wall, fixing and service via maintenance room, stainless steel, surface satin finished, material thickness 1,5 mm, flushing certificated to EN 997, concealed flushing rim with min. 4 liter flushing capacity, with a shrouded 100 mm diameter horiziontal

'P' trap outlet, pressed seat area tapered towards centre, all edges curved, fixing with 280 mm stainless steel rods and screw nuts (included) through the wall.

Dimensions 360 x 351 x 700 mm (B x H x T)

| DN    | 55                          |
|-------|-----------------------------|
| stai  | nless steel                 |
| 1.43  | 301 Chrome Nickel steel V2A |
| 1.5   | mm                          |
| 4 Lit | er                          |
| DN    | 100                         |
| 700   | mm                          |
| 351   | mm                          |
| 360   | mm                          |
| sati  | n finished                  |
| bolt  | fix with duct wall          |
| no s  | eat                         |
| wal   | lhung                       |