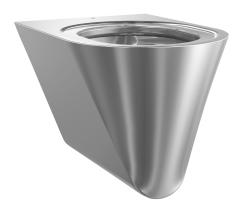

## **KWC** HEAVY-DUTY Wall hung WC pan

## KWC-No.

**2000100447** Dimensions 360 x 351 x 500 mm (W x H x D)

Wall hung WC pan, hidden mounting with stainless steel rods through wall, fixing and service via maintenance room, stainless steel, surface satin finished, material thickness 1,5 mm, flushing certificated to EN 997, conceled flushing rim with min. 4 liter flushing capacity, with a shrouded 100 mm diameter horizontal 'P' trap outlet, pressed seat area tapered towards centre, all edges curved, fixing with 280 mm stainless steel rods and screw nuts (included) through the wall. 4 litre flush EN 997 approved.