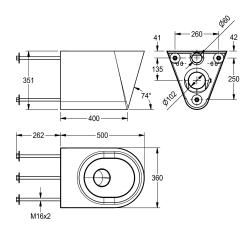

## KWC-No.

**2000100447** Dimensions 360 x 351 x 500 mm (W x H x D)

Wall hung WC pan, hidden mounting with stainless steel rods through wall, fixing and service via maintenance room, stainless steel, surface satin finished, material thickness 1,5 mm, flushing certificated to EN 997, conceled flushing rim with min. 4 liter flushing capacity, with a shrouded 100 mm diameter horizontal 'P' trap outlet, pressed seat area tapered towards centre, all edges curved, fixing with 280 mm stainless steel rods and screw nuts (included) through the wall. 4 litre flush EN 997 approved.

Without seat and lid Dimensions 360 x 351 x 500 mm (W x H x D)

| DN 55                |                 |  |  |
|----------------------|-----------------|--|--|
| stainless steel      |                 |  |  |
| 1.4301 Chrome N      | ickel steel V2A |  |  |
| 1.5 mm               |                 |  |  |
| 4 Liter              |                 |  |  |
| DN 100               |                 |  |  |
| 500 mm               |                 |  |  |
| 351 mm               |                 |  |  |
| 360 mm               |                 |  |  |
| satin finished       |                 |  |  |
| bolt fix with duct v | vall            |  |  |
| no seat              |                 |  |  |
| wall hung            |                 |  |  |