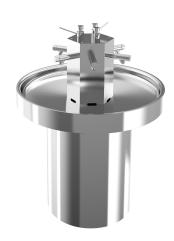

# **KWC** SATURN Round washbasin

**Modell-Linie: SATURN | SANX605** Washbasins & Washtroughs | Washtroughs

Circular wash trough for 6 persons for floor mounting, stainless steel, material thickness 1.5 mm, surface satin finished, premounted  $\,$ 

with 6 self-closing bibtap, for connection to pre-mixed warm water, with 3 integrated soap dispensers  ${\rm SD80}$ 