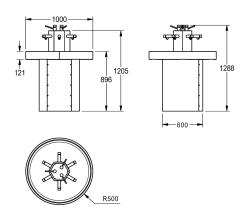

### 2000100747

With 6 self-closing bib taps Dimensions:  $1000 \times 1205 \times 1000$  mm (W x H x D)

2000100753
With 6 self-closing bib taps, for connection to pre-mixed hot water, with 3 integrated SD80 soap dispensers

### **Technical Data**

| material              | stainless steel                |
|-----------------------|--------------------------------|
| material code         | 1.4301 Chrome Nickel steel V2A |
| material thickness    | 1.5 mm                         |
| overall depth         | 1,000 mm                       |
| overall height        | 1,205 mm                       |
| overall width         | 1,000 mm                       |
| rear upstand          | no                             |
| splash back           | no                             |
| supplied with         | SELF-CLOSING TAPS              |
| surface finish        | satin finished                 |
| type of mounting      | floor mounting                 |
| number of wash places | 6                              |