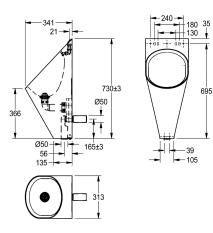

#### 2000100769

Wall urinal made of chromium nickel steel Dimensions 313 x 733 x 341 mm (W x H x D)

Single urinal for wall mounting, stainless steel, surface satin finished, material thickness 1.2 mm, oval bowl, stainless steel spreader 1/2", hidden horizontal outlet towards wall, mounting and fixing conform to EN 80, hidden screws, included trap DN 50, included mounting bracket and domed waste.

With stainless steel spreader 1/2", for exposed cistem and waste pipework. Dimensions  $313 \times 733 \times 341$  mm (W x H x D)

## Technical Data

| leenneur Butu      |                                |
|--------------------|--------------------------------|
| inlet size         | G 1/2 B                        |
| material           | stainless steel                |
| material code      | 1.4301 Chrome Nickel steel V2A |
| material thickness | 1.2 mm                         |
| outlet size        | DN 50                          |
| overall depth      | 341 mm                         |
| overall height     | 733 mm                         |
| overall width      | 313 mm                         |
| siphon included    | Yes                            |
| surface finish     | satin finished                 |
| type of flushing   | water flushed                  |
| type of mounting   | wall mounting                  |
| type of urinal     | single urinal                  |
| type of waste kit  | domed waste                    |
| water inlet        | exposed                        |
| water outlet       | concealed                      |