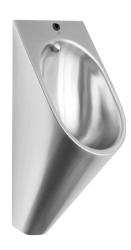

#### KWC-No.

Wall urinal made of chromium nickel steel Dimensions 313 x 733 x 341 mm (W x H x D)

Single urinal for wall mounting, stainless steel, surface satin finished, material thickness 1.2 mm, oval bowl, stainless steel spreader 1/2", hidden horizontal outlet towards wall, mounting and fixing conform to EN 80, hidden screws, included trap DN 50, included mounting bracket and domed waste.

With stainless steel spreader 1/2", for exposed cistern and waste pipework.
Dimensions 313 x 733 x 341 mm (W x H x D)