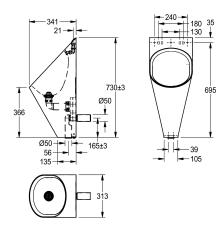

#### KWC-No.

Wall urinal made of chromium nickel steel Dimensions 313 x 733 x 341 mm (W x H x D)

Single urinal for wall mounting, stainless steel, surface satin finished, material thickness 1.2 mm, oval bowl, stainless steel spreader 1/2", hidden horizontal outlet towards wall, mounting and fixing conform to EN 80, hidden screws, included trap DN 50, included mounting bracket and domed waste.

With stainless steel spreader 1/2", for exposed cistern and waste pipework.
Dimensions 313 x 733 x 341 mm (W x H x D)

### Technical Data

| inlet size         | G 1/2 B      |
|--------------------|--------------|
| material           | stainless s  |
| material code      | 1.4301 Ch    |
| material thickness | 1.2 mm       |
| outlet size        | DN 50        |
| overall depth      | 341 mm       |
| overall height     | 733 mm       |
| overall width      | 313 mm       |
| siphon included    | yes          |
| surface finish     | satin finish |
| type of flushing   | water flush  |
| type of mounting   | wall mount   |
| type of urinal     | single urino |
| type of waste kit  | domed wo     |
| water inlet        | exposed      |
| water outlet       | concealed    |
|                    |              |