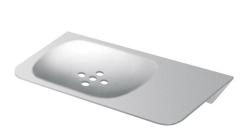

## кwс

Soap and shower gel tray

## KWC-No.

**2000100804** Dimensions 180 x 40 x 100 mm (W x H x D)

Soap and shower gel holder for wall mounting, nickel chromium steel, surface satin finish, material thickness 2.0 mm, deep drawn soap tray with drain holes, lateral shelf, rounded edges, includes

stainless steel screws and dowels.

Dimensions 180 x 40 x 100 mm (W x H x D)