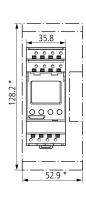

## 2000100820

Switching voltage: 12 – 230 V AC/max.16 A, operating voltage: 230 V AC

Electronic contactor-timer with two channels, menu-guided display, 84 memory locations for switch-on and switch-off times within the daily and weekly programs. Switchable between summertime and wintertime mode. With 10 years reserve power in the event of a power outage. Easy to operate via 4 keys in a row with date-

controlled holiday program, pulse program, cycle program and 2 additional external control inputs (keys, switches, inactive). Integrated operating hours meter, resettable and with a service function for monitoring maintenance intervals, 230 V AC.