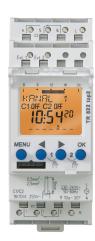

## 2000100820

Switching voltage: 12 – 230 V AC/max.16 A, operating voltage: 230 V AC

Electronic contactor-timer with two channels, menu-guided display, 84 memory locations for switch-on and switch-off times within the daily and weekly programs. Switchable between summertime and wintertime mode. With 10 years reserve power in the event of a power outage. Easy to operate via 4 keys in a row with date-

controlled holiday program, pulse program, cycle program and 2 additional external control inputs (keys, switches, inactive). Integrated operating hours meter, resettable and with a service function for monitoring maintenance intervals, 230 V AC.