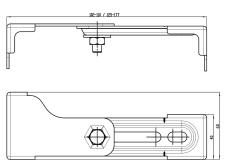

### Technical Data

| overall depth  |  |
|----------------|--|
| overall height |  |
| overall width  |  |
| quantity       |  |
| quantity uom   |  |

| 40 mm |  |  |
|-------|--|--|
|       |  |  |
| 60 mm |  |  |
| 2     |  |  |