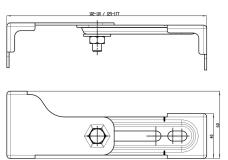

### Technical Data

| overall depth  |  |
|----------------|--|
| overall height |  |
| overall width  |  |
| quantity       |  |
| quantity uom   |  |

| 40 mm |  |  |
|-------|--|--|
|       |  |  |
| 60 mm |  |  |
| 2     |  |  |