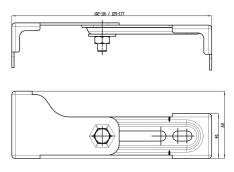

## Technical Data

| overall depth  |  |  |
|----------------|--|--|
| overall height |  |  |
| overall width  |  |  |
| quantity       |  |  |
| quantity uom   |  |  |

| 177 mm |
|--------|
| 40 mm  |
| 60 mm  |
| 2      |
| pieces |