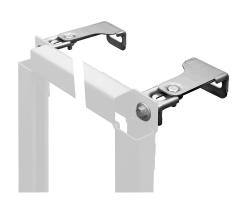

### KWC-No.

2000100867 AQUAFIX wall bracket set for pre-wall installation packaging unit: 2 items.

AQUAFIX wall brackets for pre-wall installation, for fastening AQUAFIX installation elements on masonry or in front of the single

plank wall, continuously adjustable in depth, for individual mounting, galvanized steel, fixing material included, packing unit 2 pieces.