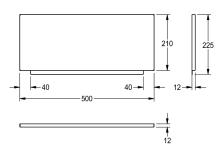

## KWC-No.

**2000100939**Rear wall, dimensions 500 x 210 x 12 mm (W x H x D)

Splash Back for attaching to utility sink, stainless steel, material thickness 1 mm, surface satin finished.

Dimensions 500 x 225 x 12 mm (W x H x D)

| stainless steel          |        |  |
|--------------------------|--------|--|
| 1.4301 Chrome Nickel ste | el V2A |  |
| 1 mm                     |        |  |
| 12 mm                    |        |  |
| 225 mm                   |        |  |
| 500 mm                   |        |  |
| satin finished           |        |  |
| clamp mounting           |        |  |