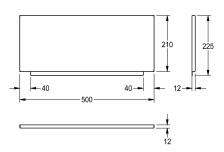

### KWC-No.

**2000100939**Rear wall, dimensions 500 x 210 x 12 mm (W x H x D)

Splash Back for attaching to utility sink, stainless steel, material thickness 1 mm, surface satin finished.

Dimensions 500 x 225 x 12 mm (W x H x D)

| 1.4301 Chrome Nickel s | teel V2A |  |
|------------------------|----------|--|
| 1 mm                   |          |  |
| 12 mm                  |          |  |
| 225 mm                 |          |  |
| 500 mm                 |          |  |
| satin finished         |          |  |