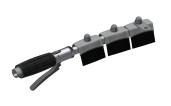

## **Spare Parts**

# **KWC** SIRIUS Boot-cleaning-unit

Modell-Linie: SIRIUS | SIRB712 Utility sinks | Shoe and boot cleaning units

SIRIUS Hand brush

**2000101473** ZSIRW003