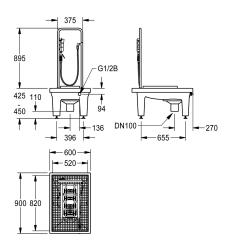

### 2000101085

Version without feet, with DN 100 drain piece, horizontal, dimensions  $600\times205\times900$  mm (W×H×D)

Boot cleaning unit made of resin-bonded mineral material with smooth, pore-free surface, anthracite color. With height-adjustable feet, galvanized folding grid, manual brush with lever valve, grab handle, sole-cleaning brushes, spray arrays and DN 15 foot valve.

With DN 100 waste outlet unit, vertical. Dimensions  $600 \times 425-450 \times 900$  mm (W x H x D)

## **Technical Data**

| brushes               |   |
|-----------------------|---|
| number of brushes     | _ |
| inlet size            |   |
| material              |   |
| material code         | _ |
| outlet size           |   |
| overall depth         |   |
| overall height        |   |
| overall width         |   |
| rear upstand          |   |
| splash back           |   |
| sump                  |   |
| tap ledge             |   |
| type of mounting      |   |
| number of wash places |   |
| waste hole position   |   |
|                       |   |

| hand and sole brushes |
|-----------------------|
| 1                     |
| G 1/2 B               |
| mineral material      |
| Miranit               |
| DN 100                |
| 900 mm                |
| 1,340 mm              |
| 600 mm                |
| No                    |
| No                    |
| No                    |
| No                    |
| inset floor mounting  |
| 1                     |
| centre                |