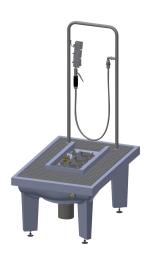

# **KWC** SIRIUS Boot-cleaning-unit

Modell-Linie: SIRIUS | SIRB712 Utility sinks | Shoe and boot cleaning units

### 2000101085

Version without feet, with DN 100 drain piece, horizontal, dimensions  $600\times205\times900$  mm (W×H×D)

Boot cleaning unit made of resin-bonded mineral material with smooth, pore-free surface, anthracite color. With height-adjustable feet, galvanized folding grid, manual brush with lever valve, grab handle, sole-cleaning brushes, spray arrays and DN 15 foot valve.

With DN 100 waste outlet unit, vertical. Dimensions  $600 \times 425-450 \times 900$  mm (W x H x D)