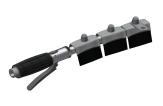

## **Spare Parts**

**KWC** SIRIUS Boot-cleaning-unit

Modell-Linie: SIRIUS | SIRB712 Utility sinks | Shoe and boot cleaning units

SIRIUS Hand brush

**2000101473** ZSIRW003