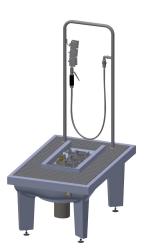

# **KWC** SIRIUS Boot-cleaning-unit

Modell-Linie: SIRIUS | SIRB712 Utility sinks | Shoe and boot cleaning units

### 2000101085

Version without feet, with DN 100 drain piece, horizontal, dimensions  $600\times205\times900$  mm (W  $\times$  H  $\times$  D)

Boot cleaning unit made of resin-bonded mineral material with smooth, pore-free surface, anthracite color. With height-adjustable feet, galvanized folding grid, manual brush with lever valve, grab handle, sole-cleaning brushes, spray arrays and DN 15 foot valve.

### **Technical Data**

| brushes               | hand and sole brushes |
|-----------------------|-----------------------|
| number of brushes     | 1                     |
| inlet size            | G 1/2 B               |
| material              | mineral material      |
| material code         | Miranit               |
| outlet size           | DN 100                |
| overall depth         | 900 mm                |
| overall height        | 1,340 mm              |
| overall width         | 600 mm                |
| rear upstand          | no                    |
| splash back           | no                    |
| sump                  | no                    |
| tap ledge             | no                    |
| type of mounting      | inset floor mounting  |
| number of wash places | 1                     |
| waste hole position   | centre                |