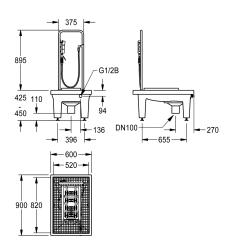

# KWC-No.

2000101080

With waste unit DN 100, sludge bucket and trap

2000101084 With DN 100 waste outlet unit, vertical

2000101083 with DN 100 waste outlet unit and sludge bucket, without siphon trap

### 2000101085

Version without feet, with DN 100 drain piece, horizontal, dimensions  $600\times205\times900$  mm (W  $\times$  H  $\times$  D)

Boot cleaning unit made of resin-bonded mineral material with smooth, pore-free surface, anthracite color. With height-adjustable feet, galvanized folding grid, manual brush with lever valve, grab handle, sole-cleaning brushes, spray arrays and DN 15 foot valve.

With DN 100 waste outlet unit, vertical. Dimensions 600 x 425-450 x 900 mm (W x H x D)

### **Technical Data**

| brushes               | hand and sole brushes |
|-----------------------|-----------------------|
| number of brushes     | 1                     |
| inlet size            | G 1/2 B               |
| material              | mineral material      |
| material code         | Miranit               |
| outlet size           | DN 100                |
| overall depth         | 900 mm                |
| overall height        | 1,340 mm              |
| overall width         | 600 mm                |
| rear upstand          | no                    |
| splash back           | no                    |
| sump                  | no                    |
| tap ledge             | no                    |
| type of mounting      | inset floor mounting  |
| number of wash places | 1                     |
| waste hole position   | centre                |