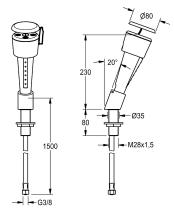

#### 2000101100

Eye-wash and face-wash fountain for table top installation with hand shower and hose with a stainless steel cover and .table mounting. Meets the requirements of EN 15154-2 and ANSI

 $Z358.1-2014.\ Green\ plastic\ hand\ shower,\ table\ mounting\ is\ brass,\ powder\ coated\ in\ white,\ dust\ protection\ cap\ with\ user\ instructions.$ 

## **Technical Data**

| drip pan          | No             |
|-------------------|----------------|
| diameter nominal  | DN 15          |
| type of fitting   | table assembly |
| type of operation | trigger button |