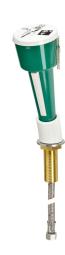

#### 2000101100

Eye-wash and face-wash fountain for table top installation with hand shower and hose with a stainless steel cover and .table mounting. Meets the requirements of EN 15154-2 and ANSI

 $Z358.1-2014.\ Green\ plastic\ hand\ shower,\ table\ mounting\ is\ brass,\ powder\ coated\ in\ white,\ dust\ protection\ cap\ with\ user\ instructions.$ 