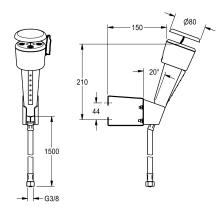

### 2000101101

Eye-wash and face-wash fountain for wall mounting with hand shower and hose with a stainless steel cover and wall-mounted holder. Meets the requirements of EN 15154-2 and ANSI Z358.1-

2014. Green plastic hand shower, screw wall-mounted holder in plastic white, dust protection cap with user instructions.

### **Technical Data**

| drip pan          | No                |
|-------------------|-------------------|
| diameter nominal  | DN 15             |
| type of fitting   | wall installation |
| type of operation | trigger button    |