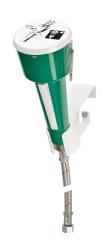

#### KWC

Eye- and face-wash fountain for wall mounting

### 2000101101

Eye-wash and face-wash fountain for wall mounting with hand shower and hose with a stainless steel cover and wall-mounted holder. Meets the requirements of EN 15154-2 and ANSI Z358.1-

2014. Green plastic hand shower, screw wall-mounted holder in plastic white, dust protection cap with user instructions.