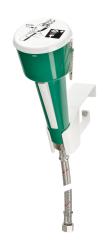

### 2000101101

Eye-wash and face-wash fountain for wall mounting with hand shower and hose with a stainless steel cover and wall-mounted holder. Meets the requirements of EN 15154-2 and ANSI Z358.1-

2014. Green plastic hand shower, screw wall-mounted holder in plastic white, dust protection cap with user instructions.