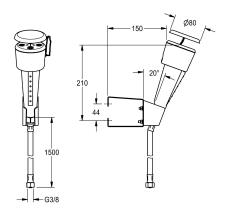

### 2000101101

Eye-wash and face-wash fountain for wall mounting with hand shower and hose with a stainless steel cover and wall-mounted holder. Meets the requirements of EN 15154-2 and ANSI Z358.1-

2014. Green plastic hand shower, screw wall-mounted holder in plastic white, dust protection cap with user instructions.

### **Technical Data**

| drip pan          | no                |
|-------------------|-------------------|
| diameter nominal  | DN 15             |
| type of fitting   | wall installation |
| type of operation | trigger button    |