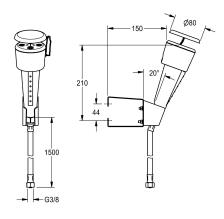

#### **Technical Data**

| drip pan          |  |  |
|-------------------|--|--|
| diameter nominal  |  |  |
| type of fitting   |  |  |
| type of operation |  |  |

|                   | _ |
|-------------------|---|
| no                |   |
| DN 15             |   |
| wall installation | _ |
| trigger button    |   |