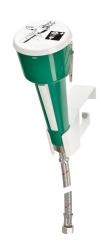

Eye- and face-wash fountain for wall mounting

# **Modell-Linie: EMERGENCYSHOWERS | FAID101** Emergency showers | Eye cleaning tap

#### 2000101101

Eye-wash and face-wash fountain for wall mounting with hand shower and hose with a stainless steel cover and wall-mounted holder. Meets the requirements of EN 15154-2 and ANSI Z358.1-

2014. Green plastic hand shower, screw wall-mounted holder in plastic white, dust protection cap with user instructions.