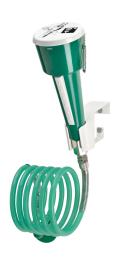

## **KWC**

Eye- and face-wash fountain for mounting on walls or laboratory furniture

#### 2000101102

Eye-wash and face-wash fountain with green plastic hand shower and hose with a stainless steel cover. Meets the requirements of EN 15154, Part -2. Green plastic hand shower, dust protection cap

with user instructions.

For mounting on walls or laboratory furniture, with spiral hose