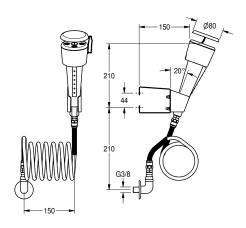

#### **Technical Data**

| drip pan          |  |  |
|-------------------|--|--|
| diameter nominal  |  |  |
| type of fitting   |  |  |
| type of operation |  |  |

| No |  |
|----|--|
|----|--|

DN 15

on laboratory furniture

trigger button