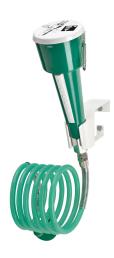

## **KWC**

Eye- and face-wash fountain for mounting on walls or laboratory furniture

#### 2000101102

Eye-wash and face-wash fountain with green plastic hand shower and hose with a stainless steel cover. Meets the requirements of EN 15154, Part -2. Green plastic hand shower, dust protection cap

with user instructions.

For mounting on walls or laboratory furniture, with spiral hose