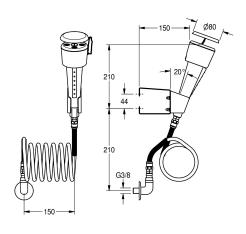

#### 2000101102

Eye-wash and face-wash fountain with green plastic hand shower and hose with a stainless steel cover. Meets the requirements of EN 15154, Part -2. Green plastic hand shower, dust protection cap

with user instructions.

For mounting on walls or laboratory furniture, with spiral hose

#### **Technical Data**

| drip pan          |  |  |
|-------------------|--|--|
| diameter nominal  |  |  |
| type of fitting   |  |  |
| type of operation |  |  |

no

DN 15

on laboratory furniture

trigger button