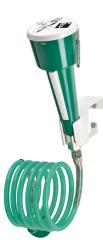

#### 2000101102

Eye-wash and face-wash fountain with green plastic hand shower and hose with a stainless steel cover. Meets the requirements of EN 15154, Part -2. Green plastic hand shower, dust protection cap

with user instructions.

For mounting on walls or laboratory furniture, with spiral hose