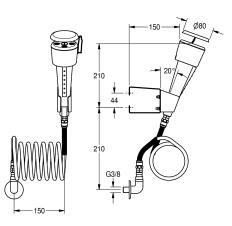

#### **Technical Data**

| drip pan          |  |  |
|-------------------|--|--|
| diameter nominal  |  |  |
| type of fitting   |  |  |
| type of operation |  |  |

| no                      |
|-------------------------|
| DN 15                   |
| on laboratory furniture |
| trigger button          |