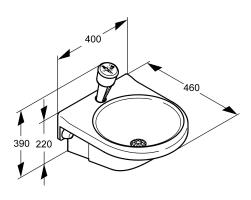

# **KWC**

Eye- and face-wash fountain with water collection basin

## Modell-Linie: EMERGENCYSHOWERS | FAID108

Emergency showers | Eye cleaning tap

#### 2000101103

Eye-wash and face-wash fountain with water collection basin made of green plastic with bracket for wall mounting. Hand shower with hose connection, Meets the requirements of EN 15154-2 and

 $\label{eq:ANSIZ358.1-2014} ANSIZ358.1-2014, green plastic housing, dust protection cap with user instructions. Mounting material included.$ 

# Technical Data

| drip pan          |  |  |
|-------------------|--|--|
| diameter nominal  |  |  |
| type of fitting   |  |  |
| type of operation |  |  |

| yes               |  |  |
|-------------------|--|--|
| DN 15             |  |  |
| wall installation |  |  |
| trigger button    |  |  |