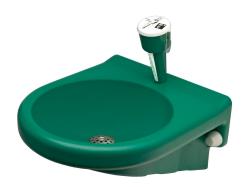

# **KWC**

Eye- and face-wash fountain with water collection basin

## Modell-Linie: EMERGENCYSHOWERS | FAID108

Emergency showers | Eye cleaning tap

#### 2000101103

Eye-wash and face-wash fountain with water collection basin made of green plastic with bracket for wall mounting. Hand shower with hose connection, Meets the requirements of EN 15154-2 and

 $\label{eq:ANSIZ358.1-2014} ANSIZ358.1-2014, green plastic housing, dust protection cap with user instructions. Mounting material included.$ 

# Technical Data

| drip pan          |  |  |
|-------------------|--|--|
| diameter nominal  |  |  |
| type of fitting   |  |  |
| type of operation |  |  |

| yes               |  |  |
|-------------------|--|--|
| DN 15             |  |  |
| wall installation |  |  |
| trigger button    |  |  |