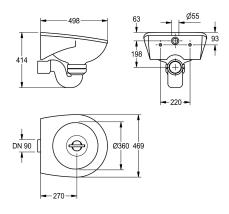

 $100\,$  with horizontal outlet. With outlet grating made of nickel-chromium steel to prevent clogging.

Dimensions 469 x 414 x 498 mm (W x H x D) Bowl diameter 360 mm

## **Technical Data**

| bowl - depth          |  |
|-----------------------|--|
| bowl - width          |  |
| grid                  |  |
| material              |  |
| material code         |  |
| overall depth         |  |
| overall height        |  |
| overall width         |  |
| rear upstand          |  |
| splash back           |  |
| sump                  |  |
| sump basket           |  |
| surface finish        |  |
| tap ledge             |  |
| type of mounting      |  |
| waste hole position   |  |
| waste hole projection |  |
| waste size            |  |

| 360 mm           |  |
|------------------|--|
| 360 mm           |  |
| optional         |  |
| mineral material |  |
| Miranit          |  |
| 498 mm           |  |
| 414 mm           |  |
| 469 mm           |  |
| No               |  |
| No               |  |
| No               |  |
| No               |  |
| coated           |  |
| No               |  |
| wall mounting    |  |
| centre           |  |
| 270 mm           |  |
| DN 100           |  |