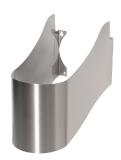

### **Optional Accessories**

# **KWC** SIRIUS Disposal sink

Modell-Linie: SIRIUS | SIRW511 Utility sinks | Cleaners sinks

SIRIUS bucket grating

**2000101201** SIRX512

SIRIUS siphon cover

**2000101202** SIRX514