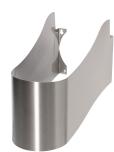

#### 2000101200

Disposal sink for wall mounting made of MIRANIT resin-bonded mineral material. With pore-free, smooth surface (temperatureresistant up to 80 °C). Alpine white colour. Round bowl with integrated circular flushing rim, internal horizontal water connection. Integral back panel with integrated brackets and holes for fixing. Fastening material included. Siphon made of plastic material DN

#### 100 with horizontal outlet. With outlet grating made of nickelchromium steel to prevent clogging.

Dimensions  $469 \times 414 \times 498$  mm (W x H x D) Bowl diameter 360 mm