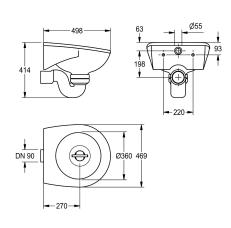

#### 100 with horizontal outlet. With outlet grating made of nickelchromium steel to prevent clogging.

Dimensions  $469 \times 414 \times 498$  mm (W x H x D) Bowl diameter 360 mm