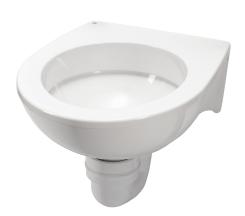

## **KWC** SIRIUS Disposal sink

#### **Modell-Linie: SIRIUS | SIRW511** Utility sinks | Cleaners sinks

#### 2000101200

Disposal sink for wall mounting made of MIRANIT resin-bonded mineral material. With pore-free, smooth surface (temperatureresistant up to 80 °C). Alpine white colour. Round bowl with integrated circular flushing rim, internal horizontal water connection. Integral back panel with integrated brackets and holes for fixing. Fastening material included. Siphon made of plastic material DN

#### 100 with horizontal outlet. With outlet grating made of nickelchromium steel to prevent clogging.

Dimensions  $469 \times 414 \times 498$  mm (W x H x D) Bowl diameter 360 mm