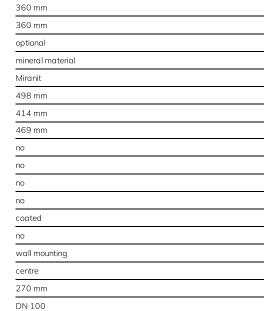

# Technical Data

| bowl - depth          |  |
|-----------------------|--|
| bowl - width          |  |
| grid                  |  |
| material              |  |
| material code         |  |
| overall depth         |  |
| overall height        |  |
| overall width         |  |
| rear upstand          |  |
| splash back           |  |
| sump                  |  |
| sump basket           |  |
| surface finish        |  |
| tap ledge             |  |
| type of mounting      |  |
| waste hole position   |  |
| waste hole projection |  |
| waste size            |  |