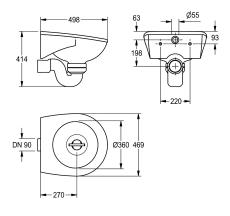

#### 2000101200

Disposal sink for wall mounting made of MIRANIT resin-bonded mineral material. With pore-free, smooth surface (temperature-resistant up to 80 °C). Alpine white colour. Round bowl with integrated circular flushing rim, internal horizontal water connection. Integral back panel with integrated brackets and holes for fixing. Fastening material included. Siphon made of plastic material DN

 $100\,$  with horizontal outlet. With outlet grating made of nickel-chromium steel to prevent clogging.

Dimensions 469 x 414 x 498 mm (W x H x D) Bowl diameter 360 mm

## **Technical Data**

| bowl - depth          |   |
|-----------------------|---|
| bowl - width          |   |
| grid                  |   |
| material              |   |
| material code         |   |
| overall depth         | _ |
| overall height        |   |
| overall width         |   |
| rear upstand          |   |
| splash back           |   |
| sump                  |   |
| sump basket           |   |
| surface finish        |   |
| tap ledge             |   |
| type of mounting      |   |
| waste hole position   | _ |
| waste hole projection |   |
| waste size            |   |

| 360 mm           |
|------------------|
| 360 mm           |
| optional         |
| mineral material |
| Miranit          |
| 498 mm           |
| 414 mm           |
| 469 mm           |
| no               |
| no               |
| no               |
| no               |
| coated           |
| no               |
| wall mounting    |
| centre           |
| 270 mm           |
| DN 100           |