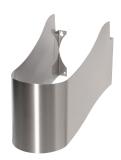

splash back           |   |
| sump                  |   |
| sump basket           |   |
| surface finish        |   |
| tap ledge             |   |
| type of mounting      |   |
| waste hole position   | _ |
| waste hole projection |   |
| waste size            |   |

| 360 mm           |
|------------------|
| 360 mm           |
| optional         |
| mineral material |
| Miranit          |
| 498 mm           |
| 414 mm           |
| 469 mm           |
| no               |
| no               |
| no               |
| no               |
| coated           |
| no               |
| wall mounting    |
| centre           |
| 270 mm           |
| DN 100           |

### **Optional Accessories**



# **KWC** SIRIUS Disposal sink

# Modell-Linie: SIRIUS | SIRW511 Utility sinks | Cleaners sinks





### SIRIUS bucket grating

**2000101201** SIRX512

#### SIRIUS siphon cover

**2000101202** SIRX514