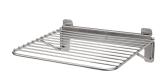

| splash back           |   |
| sump                  |   |
| sump basket           |   |
| surface finish        |   |
| tap ledge             |   |
| type of mounting      |   |
| waste hole position   | _ |
| waste hole projection |   |
| waste size            |   |

| 360 mm           |
|------------------|
| 360 mm           |
| optional         |
| mineral material |
| Miranit          |
| 498 mm           |
| 414 mm           |
| 469 mm           |
| no               |
| no               |
| no               |
| no               |
| coated           |
| no               |
| wall mounting    |
| centre           |
| 270 mm           |
| DN 100           |

### **Optional Accessories**



# **KWC** SIRIUS Disposal sink

# Modell-Linie: SIRIUS | SIRW511 Utility sinks | Cleaners sinks





### SIRIUS bucket grating

**2000101201** SIRX512

#### SIRIUS siphon cover

**2000101202** SIRX514