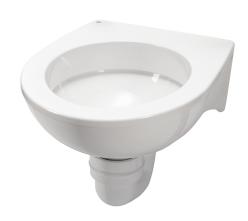

#### 2000101200

Disposal sink for wall mounting made of MIRANIT resin-bonded mineral material. With pore-free, smooth surface (temperature-resistant up to 80 °C). Alpine white colour. Round bowl with integrated circular flushing rim, internal horizontal water connection. Integral back panel with integrated brackets and holes for fixing. Fastening material included. Siphon made of plastic material DN

 $100\,$  with horizontal outlet. With outlet grating made of nickel-chromium steel to prevent clogging.

Dimensions 469 x 414 x 498 mm (W x H x D) Bowl diameter 360 mm