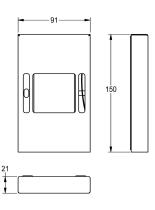

### KWC-No.

Surface-mounted hygiene bag dispenser Dimensions 91 x 150 x 21 mm (W x H x D)

Hygiene bag dispenser for wall mounting, stainless steel, surface satin finished, material thickness 0.8 mm, edges not welded, inboard lug to hold package, withdrawal from front, incl. premounted double side self-adhesive tape and stainless steel

screws and dowels, includes cleaning rag to clean bonding surface.

Dimensions  $91 \times 150 \times 21 \text{ mm} (W \times H \times D)$ 

### **Technical Data**

| filling quantity     |
|----------------------|
| filling quantity uom |
| lock                 |
| material             |
| material code        |
| material thickness   |
| overall depth        |
| overall height       |
| overall width        |
| surface finish       |
| type of consumable   |
| type of fixing       |
| type of mounting     |
| type of operation    |

| 30                             |
|--------------------------------|
| pieces                         |
| no lock                        |
| stainless steel                |
| 1.4301 Chrome Nickel steel V2A |
| ).8 mm                         |
| 24 mm                          |
| 150 mm                         |
| 93 mm                          |
| satin finished                 |
| nygiene bag                    |
| screw - glue                   |
| wall mounting                  |
| manual operation               |