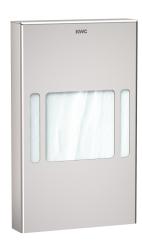

### **KWC** RODAN Hygiene bag dispenser

# Modell-Linie: RODAN | RODX191 Accessories | Hygiene bag dispensers

### KWC-No.

Surface-mounted hygiene bag dispenser Dimensions 91 x 150 x 21 mm (W x H x D)

Hygiene bag dispenser for wall mounting, stainless steel, surface satin finished, material thickness 0.8 mm, edges not welded, inboard lug to hold package, withdrawal from front, incl. premounted double side self-adhesive tape and stainless steel

screws and dowels, includes cleaning rag to clean bonding surface.

Dimensions  $91 \times 150 \times 21 \text{ mm} (W \times H \times D)$ 