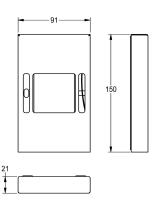

### KWC-No.

Surface-mounted hygiene bag dispenser Dimensions 91 x 150 x 21 mm (W x H x D)

Hygiene bag dispenser for wall mounting, stainless steel, surface satin finished, material thickness 0.8 mm, edges not welded, inboard lug to hold package, withdrawal from front, incl. premounted double side self-adhesive tape and stainless steel

screws and dowels, includes cleaning rag to clean bonding surface.

Dimensions  $91 \times 150 \times 21 \text{ mm} (W \times H \times D)$ 

| 30                             |
|--------------------------------|
| pieces                         |
| no lock                        |
| stainless steel                |
| 1.4301 Chrome Nickel steel V2A |
| 0.8 mm                         |
| 24 mm                          |
| 150 mm                         |
| 93 mm                          |
| satin finished                 |
| hygiene bag                    |
| screw - glue                   |
| wall mounting                  |
| manual operation               |