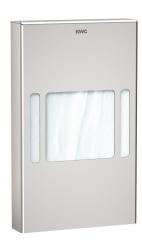

## **KWC** RODAN Hygiene bag dispenser

Modell-Linie: RODAN | RODX191 Accessories | Hygiene bag dispensers

### KWC-No.

Surface-mounted hygiene bag dispenser Dimensions 91 x 150 x 21 mm (W x H x D)

Hygiene bag dispenser for wall mounting, stainless steel, surface satin finished, material thickness 0.8 mm, edges not welded, inboard lug to hold package, withdrawal from front, incl. premounted double side self-adhesive tape and stainless steel

screws and dowels, includes cleaning rag to clean bonding surface.

Dimensions  $91 \times 150 \times 21 \text{ mm} (W \times H \times D)$ 

| 30                             |
|--------------------------------|
| pieces                         |
| no lock                        |
| stainless steel                |
| 1.4301 Chrome Nickel steel V2A |
| 0.8 mm                         |
| 24 mm                          |
| 150 mm                         |
| 93 mm                          |
| satin finished                 |
| hygiene bag                    |
| screw - glue                   |
| wall mounting                  |
| manual operation               |