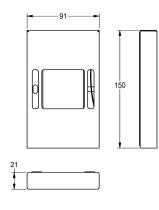

#### 2000101218

Surface-mounted hygiene bag dispenser Dimensions 91 x 150 x 21 mm (W x H x D)

Hygiene bag dispenser for wall mounting, stainless steel, surface satin finished, material thickness 0.8 mm, edges not welded, inboard lug to hold package, withdrawal from front, incl. premounted double side self-adhesive tape and stainless steel

screws and dowels, includes cleaning rag to clean bonding surface. Dimensions  $91 \times 150 \times 21$  mm (W x H x D)

### **Technical Data**

| filling quantity     | 30                             |  |
|----------------------|--------------------------------|--|
| filling quantity uom | pieces                         |  |
| lock                 | no lock                        |  |
| material             | stainless steel                |  |
| material code        | 1.4301 Chrome Nickel steel V2A |  |
| material thickness   | 0.8 mm                         |  |
| overall depth        | 24 mm                          |  |
| overall height       | 150 mm                         |  |
| overall width        | 93 mm                          |  |
| surface finish       | satin finished                 |  |
| type of consumable   | hygiene bag                    |  |
| type of fixing       | screw - glue                   |  |
| type of mounting     | wall mounting                  |  |
| type of operation    | manual operation               |  |