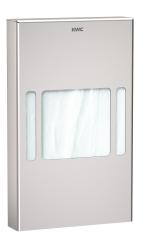

# **KWC** RODAN Hygiene bag dispenser

# Modell-Linie: RODAN | RODX191 Accessories | Hygiene bag dispensers

#### 2000101218

Surface-mounted hygiene bag dispenser Dimensions 91 x 150 x 21 mm (W x H x D)

Hygiene bag dispenser for wall mounting, stainless steel, surface satin finished, material thickness 0.8 mm, edges not welded, inboard lug to hold package, withdrawal from front, incl. premounted double side self-adhesive tape and stainless steel