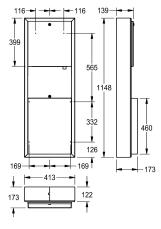

#### KWC-No.

2000101219

Dimensions 413 x 1148 x 173 mm (W x H x D)

Waste bin, paper towel-, soap dispenser combination for wall mounting, stainless steel, surface satin finished, material thickness 0.8 mm, cylinder lock with KWC standard key, paper towel dispenser with loading capacity 300 - 400 pcs. of paper depending on convolution, suitable for liquid soaps and lotions, 0.8

liter soap tank, push lever, waste bin with approx. 23 liter capacity, includes stainless steel screws and dowels.

Dimensions 413 x 1148 x 173 mm (W x H x D)

#### Technical Data

| combination part 1     | paper towel dispenser  |
|------------------------|------------------------|
| combination part 2     | soap dispenser         |
| combination part 3     | wastebin               |
| filling quantity 1     | 400                    |
| filling quantity 1 uom | pieces                 |
| filling quantity 2     | 0.8                    |
| filling quantity 2 uom | liter                  |
| filling quantity 3     | 23                     |
| filling quantity 3 uom | liter                  |
| lock 1                 | key-lock               |
| lock 2                 | key-lock               |
| lock 3                 | key-lock               |
| material               | stainless steel        |
| material code          | 1.4301 Chrome Nickel s |
| material thickness     | 0.8 mm                 |
| overall depth          | 173 mm                 |
| overall height         | 1,148 mm               |
| overall width          | 413 mm                 |
| surface finish         | satin finished         |
| type of consumable 1   | paper towel            |
| type of consumable 2   | liquid soap            |
| type of fixing         | screw                  |
| type of mounting       | wall mounting          |