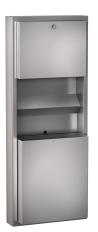

## **KWC** RODAN

Paper towel/soap dispenser/waste bin combination for wall mounting

#### KWC-No.

2000101219

Dimensions 413 x 1148 x 173 mm (W x H x D)

Waste bin, paper towel-, soap dispenser combination for wall mounting, stainless steel, surface satin finished, material thickness 0.8 mm, cylinder lock with KWC standard key, paper towel dispenser with loading capacity 300 - 400 pcs. of paper depending on convolution, suitable for liquid soaps and lotions, 0.8

liter soap tank, push lever, waste bin with approx. 23 liter capacity, includes stainless steel screws and dowels.

Dimensions 413 x 1148 x 173 mm (W x H x D)