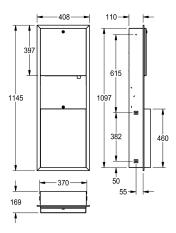

#### KWC-No.

2000101220

Dimensions  $408 \times 1145 \times 169$  mm (W x H x D)

Paper towel-, soap dispenser and waste bin combination for recessed mounting, stainless steel, surface satin finished, material thickness 0.8 mm, cylinder lock with KWC standard key, paper towel dispenser with loading capacity 300 - 400 pcs. of paper depending on convolution, suitable for liquid soaps and lotions, 0.8 liter soap tank, push lever, waste bin with approx. 23 liter capacity, includes stainless steel screws and dowels.

Dimensions 408 x 1145 x 169 mm (W x H x D)

## Technical Data

| combination part 1     | paper towel dispens |
|------------------------|---------------------|
| combination part 2     | soap dispenser      |
| combination part 3     | waste bin           |
| filling quantity 1     | 400                 |
| filling quantity 1 uom | pieces              |
| filling quantity 2     | 0.8                 |
| filling quantity 2 uom | liter               |
| filling quantity 3     | 23                  |
| filling quantity 3 uom | liter               |
| lock 1                 | key-lock            |
| lock 2                 | key-lock            |
| lock 3                 | key-lock            |
| material               | stainless steel     |
| material code          | 1.4301 Chrome Nicl  |
| material thickness     | 0.8 mm              |
| overall depth          | 169 mm              |
| overall height         | 1,145 mm            |
| overall width          | 408 mm              |
| surface finish         | satin finished      |
| type of consumable 1   | papertowel          |
| type of consumable 2   | liquid soap         |
| type of fixing         | screw               |
| type of mounting       | recessed mounting   |