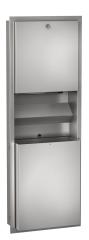

# **KWC** RODAN

Paper towel/soap dispenser/waste bin combination for recessed mounting

#### Modell-Linie: RODAN | RODX617E

Accessories | Combinations

#### KWC-No.

2000101220

Dimensions  $408 \times 1145 \times 169$  mm (W x H x D)

Paper towel-, soap dispenser and waste bin combination for recessed mounting, stainless steel, surface satin finished, material thickness 0.8 mm, cylinder lock with KWC standard key, paper towel dispenser with loading capacity 300 - 400 pcs. of paper depending on convolution, suitable for liquid soaps and lotions, 0.8 liter soap tank, push lever, waste bin with approx. 23 liter capacity, includes stainless steel screws and dowels.