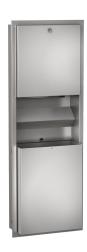

## **KWC** RODAN

Paper towel/soap dispenser/waste bin combination for recessed mounting

#### 2000101220

Dimensions  $408 \times 1145 \times 169 \text{ mm} (W \times H \times D)$ 

Paper towel-, soap dispenser and waste bin combination for recessed mounting, stainless steel, surface satin finished, material thickness 0.8 mm, cylinder lock with KWC standard key, paper towel dispenser with loading capacity 300 - 400 pcs. of paper depending on convolution, suitable for liquid soaps and lotions, 0.8

liter soap tank, push lever, waste bin with approx. 23 liter capacity, includes stainless steel screws and dowels.

Dimensions  $408 \times 1145 \times 169 \text{ mm } (W \times H \times D)$ 