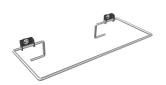

|  |
| 23                             |  |
| liter                          |  |
| key-lock                       |  |
| key-lock                       |  |
| key-lock                       |  |
| stainless steel                |  |
| 1.4301 Chrome Nickel steel V2A |  |
| 0.8 mm                         |  |
| 169 mm                         |  |
| 1,145 mm                       |  |
| 408 mm                         |  |
| satin finished                 |  |
| paper towel                    |  |
| liquid soap                    |  |
| screw                          |  |
| recessed mounting              |  |

#### **Optional Accessories**



# **KWC** RODAN

Paper towel/soap dispenser/waste bin combination for recessed mounting

Modell-Linie: RODAN | RODX617E Accessories | Combinations



# **RODAN Bag holder**

**2030022424** E-RODX605N

## Consumables





Liquid soap

**2030058103** SO1LP

Liquid soap

**2000057168** SO10L