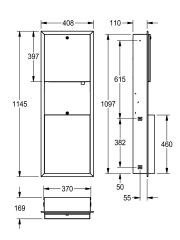

#### 2000101220

Dimensions  $408 \times 1145 \times 169 \text{ mm} (W \times H \times D)$ 

Paper towel-, soap dispenser and waste bin combination for recessed mounting, stainless steel, surface satin finished, material thickness 0.8 mm, cylinder lock with KWC standard key, paper towel dispenser with loading capacity 300 - 400 pcs. of paper depending on convolution, suitable for liquid soaps and lotions, 0.8

liter soap tank, push lever, waste bin with approx. 23 liter capacity, includes stainless steel screws and dowels.

Dimensions  $408 \times 1145 \times 169 \text{ mm } (W \times H \times D)$ 

| paper towel dispenser          |  |
|--------------------------------|--|
| soap dispenser                 |  |
| waste bin                      |  |
| 400                            |  |
| pieces                         |  |
| 0.8                            |  |
| liter                          |  |
| 23                             |  |
| liter                          |  |
| key-lock                       |  |
| key-lock                       |  |
| key-lock                       |  |
| stainless steel                |  |
| 1.4301 Chrome Nickel steel V2A |  |
| 0.8 mm                         |  |
| 169 mm                         |  |
| 1,145 mm                       |  |
| 408 mm                         |  |
| satin finished                 |  |
| paper towel                    |  |
| liquid soap                    |  |
| screw                          |  |
| recessed mounting              |  |