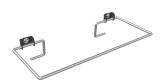

|  |
| 23                             |  |
| liter                          |  |
| key-lock                       |  |
| key-lock                       |  |
| key-lock                       |  |
| stainless steel                |  |
| 1.4301 Chrome Nickel steel V2A |  |
| 0.8 mm                         |  |
| 169 mm                         |  |
| 1,145 mm                       |  |
| 408 mm                         |  |
| satin finished                 |  |
| paper towel                    |  |
| liquid soap                    |  |
| screw                          |  |
| recessed mounting              |  |

#### **Optional Accessories**



# **KWC** RODAN

Paper towel/soap dispenser/waste bin combination for recessed mounting

Modell-Linie: RODAN | RODX617E Accessories | Combinations



# **RODAN Bag holder**

**2030022424** E-RODX605N

## Consumables





Liquid soap

**2030058103** SO1LP

Liquid soap

**2000057168** SO10L