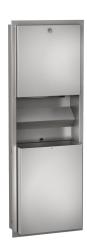

## **KWC** RODAN

Paper towel/soap dispenser/waste bin combination for recessed mounting

### Modell-Linie: RODAN | RODX617E

Accessories | Combinations

#### 2000101220

Dimensions  $408 \times 1145 \times 169 \text{ mm} (W \times H \times D)$ 

Paper towel-, soap dispenser and waste bin combination for recessed mounting, stainless steel, surface satin finished, material thickness 0.8 mm, cylinder lock with KWC standard key, paper towel dispenser with loading capacity 300 - 400 pcs. of paper depending on convolution, suitable for liquid soaps and lotions, 0.8

liter soap tank, push lever, waste bin with approx. 23 liter capacity, includes stainless steel screws and dowels.

Dimensions  $408 \times 1145 \times 169 \text{ mm } (W \times H \times D)$ 