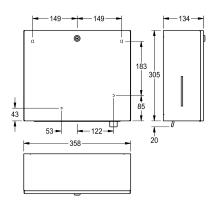

#### KWC-No.

**2000101221**Dimensions 358 x 325 x 134 mm (W x H x D)

Paper towel, soap dispenser combination for wall mounting, stainless steel, surface satin finished, material thickness 0.8 mm, cylinder lock with KWC standard key, inspection windows on sides, paper towel dispenser with loading capacity 300 - 400 pcs. of paper depending on convolution, suitable for liquid soaps and

lotions, 0.8 liter soap tank, pull lever, includes stainless steel screws

Dimensions  $358 \times 325 \times 134$  mm (W x H x D)

#### **Technical Data**

| combination part 1     | paper towel dispense |
|------------------------|----------------------|
| combination part 2     | soap dispenser       |
| filling quantity 1     | 400                  |
| filling quantity 1 uom | pieces               |
| filling quantity 2     | 0.8                  |
| filling quantity 2 uom | liter                |
| lock 1                 | key-lock             |
| lock 2                 | key-lock             |
| material               | stainless steel      |
| material code          | 1.4301 Chrome Nick   |
| material thickness     | 0.8 mm               |
| overall depth          | 134 mm               |
| overall height         | 325 mm               |
| overall width          | 358 mm               |
| surface finish         | satin finished       |
| type of consumable 1   | papertowel           |
| type of consumable 2   | liquid soap          |
| type of fixing         | screw                |
| type of mounting       | wall mounting        |