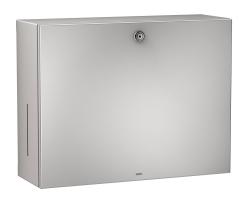

## **KWC** RODAN

Paper towel/soap dispenser combination for wall mounting

#### KWC-No.

**2000101221**Dimensions 358 x 325 x 134 mm (W x H x D)

Paper towel, soap dispenser combination for wall mounting, stainless steel, surface satin finished, material thickness 0.8 mm, cylinder lock with KWC standard key, inspection windows on sides, paper towel dispenser with loading capacity 300 - 400 pcs. of paper depending on convolution, suitable for liquid soaps and

lotions, 0.8 liter soap tank, pull lever, includes stainless steel screws

Dimensions  $358 \times 325 \times 134$  mm (W x H x D)