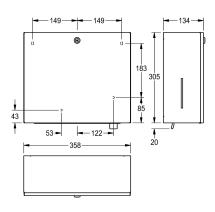

# KWC-No.

**2000101221**Dimensions 358 x 325 x 134 mm (W x H x D)

Paper towel, soap dispenser combination for wall mounting, stainless steel, surface satin finished, material thickness 0.8 mm, cylinder lock with KWC standard key, inspection windows on sides, paper towel dispenser with loading capacity 300 - 400 pcs. of paper depending on convolution, suitable for liquid soaps and

lotions, 0.8 liter soap tank, pull lever, includes stainless steel screws

Dimensions  $358 \times 325 \times 134$  mm (W x H x D)

# **Technical Data**

| combination part 1     | paperto     |
|------------------------|-------------|
| combination part 2     | soap dis    |
| filling quantity 1     | 400         |
| filling quantity 1 uom | pieces      |
| filling quantity 2     | 0.8         |
| filling quantity 2 uom | liter       |
| lock 1                 | key-lock    |
| lock 2                 | key-lock    |
| material               | stainless   |
| material code          | 1.4301      |
| material thickness     | 0.8 mm      |
| overall depth          | 134 mm      |
| overall height         | 325 mm      |
| overall width          | 358 mm      |
| surface finish         | satin finis |
| type of consumable 1   | paperto     |
| type of consumable 2   | liquid soc  |
| type of fixing         | screw       |
| type of mounting       | wall mou    |

| paper towel dispenser          |
|--------------------------------|
| soap dispenser                 |
| 400                            |
| pieces                         |
| 0.8                            |
| liter                          |
| key-lock                       |
| key-lock                       |
| stainless steel                |
| 1.4301 Chrome Nickel steel V2A |
| 0.8 mm                         |
| 134 mm                         |
| 325 mm                         |
| 358 mm                         |
| satin finished                 |
| papertowel                     |
| liquid soap                    |
| screw                          |
| wall mounting                  |