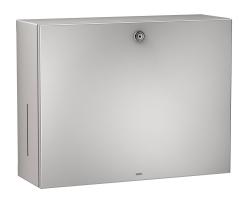

# **KWC** RODAN

Paper towel/soap dispenser combination for wall mounting

# KWC-No.

**2000101221**Dimensions 358 x 325 x 134 mm (W x H x D)

Paper towel, soap dispenser combination for wall mounting, stainless steel, surface satin finished, material thickness 0.8 mm, cylinder lock with KWC standard key, inspection windows on sides, paper towel dispenser with loading capacity 300 - 400 pcs. of paper depending on convolution, suitable for liquid soaps and

lotions, 0.8 liter soap tank, pull lever, includes stainless steel screws

Dimensions  $358 \times 325 \times 134$  mm (W x H x D)