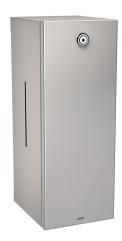

### KWC-No.

**2000101222**Dimensions 116 x 326 x 135 mm (W x H x D)

Foam soap dispenser for wall mounting, stainless steel, surface satin finished, material thickness 0.8 mm, cylinder lock with KWC standard key, inspection windows on sides, suitable for KWC foam soap (not included in scope of delivery), stainless steel pull lever,

includes stainless steel screws and dowels.

Dimensions  $116 \times 326 \times 135 \text{ mm} (W \times H \times D)$ 