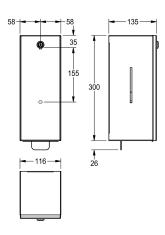

### KWC-No.

**2000101222**Dimensions 116 x 326 x 135 mm (W x H x D)

Foam soap dispenser for wall mounting, stainless steel, surface satin finished, material thickness 0.8 mm, cylinder lock with KWC standard key, inspection windows on sides, suitable for KWC foam soap (not included in scope of delivery), stainless steel pull lever,

includes stainless steel screws and dowels.

Dimensions  $116 \times 326 \times 135 \text{ mm} (W \times H \times D)$ 

| 650                            |  |
|--------------------------------|--|
| ml                             |  |
| key-lock                       |  |
| stainless steel                |  |
| 1.4301 Chrome Nickel steel V2A |  |
| 0.8 mm                         |  |
| 135 mm                         |  |
| 326 mm                         |  |
| 116 mm                         |  |
| satin finished                 |  |
| foam soap                      |  |
| screw                          |  |
| wall mounting                  |  |
| manual operation               |  |
| single-use bag                 |  |