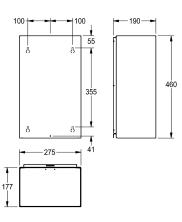

### KWC-No.

2000090061 Capacity approx. 23 litres Dimensions 355 x 460 x 168 mm (W x H x D)

Capacity approx. 18 litres, dimensions 275 x 460 x 177 mm (W x H x D)

Waste bin for wall mounting, stainless steel, surface satin finished, material thickness 0.8 mm, rounded edges, mounting either with mounting bracket or directly onto the wall, includes stainless steel screws and dowels.

# Technical Data

| bag holder         | no                             |
|--------------------|--------------------------------|
| filling volume     | 18 Liter                       |
| lid                | no                             |
| lock               | no lock                        |
| material           | stainless steel                |
| material code      | 1.4301 Chrome Nickel steel V2A |
| material thickness | 0.8 mm                         |
| overall depth      | 177 mm                         |
| overall height     | 460 mm                         |
| overall width      | 275 mm                         |
| surface finish     | satin finished                 |
| type of fixing     | screw                          |
| type of mounting   | wall mounting                  |

## overall width

355 mm

275 mm

Capacity approx. 18 liter Dimensions 275 x 460 x 177 mm (W x H x D)

filling volume

23 Liter

18 Liter