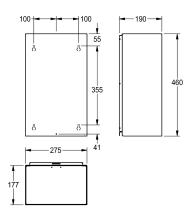

# 2000101236

Capacity approx. 18 litres, dimensions 275 x 460 x 177 mm (W x H x D)

Waste bin for wall mounting, stainless steel, surface satin finished, material thickness 0.8 mm, rounded edges, mounting either with mounting bracket or directly onto the wall, includes stainless steel screws and dowels.

# filling volume

| 23 Liter | 355 mr |
|----------|--------|

275 mm 18 Liter

overall width

Capacity approx. 18 liter Dimensions 275 x 460 x 177 mm (W x H x D)

| 18 Liter                       |
|--------------------------------|
| no                             |
| no lock                        |
| stainless steel                |
| 1.4301 Chrome Nickel steel V2A |
| 0.8 mm                         |
| 177 mm                         |
| 460 mm                         |
| 275 mm                         |
| satin finished                 |
| screw                          |
| wall mounting                  |