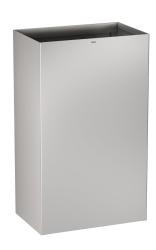

## KWC-No.

Capacity approx. 23 litres Dimensions  $355 \times 460 \times 168$  mm (W  $\times$  H  $\times$  D)

# 2000101236

Capacity approx. 18 litres, dimensions 275 x 460 x 177 mm (W x H x D)

Waste bin for wall mounting, stainless steel, surface satin finished, material thickness 0.8 mm, rounded edges, mounting either with mounting bracket or directly onto the wall, includes stainless steel screws and dowels.