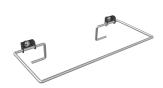

### **Optional Accessories**

# **KWC** RODAN Waste bin for recessed mounting

Modell-Linie: RODAN | RODX605EE Accessories | Waste bins

**RODAN Bag holder** 

**2030022424** E-RODX605N