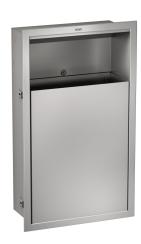

# Waste bin for recessed mounting

### Modell-Linie: RODAN | RODX605EE

Accessories | Waste bins

### KWC-No.

Dimensions  $408 \times 690 \times 169 \text{ mm} (W \times H \times D)$ 

**2000101344**Dimensions 410 x 690 x 170 mm (W x H x D)

Waste bin for recessed mounting, stainless steel, surface satin finished, material thickness 0.8 mm, rounded edges, cylinder lock with KWC standard key, mounting with in-wall frame, includes stainless steel screws and dowels.

### overall width

408 mm

410 mm

Approx. 23 liter capacity, full recessed version Dimensions 410 x 690 x 171 mm (W x H x D)