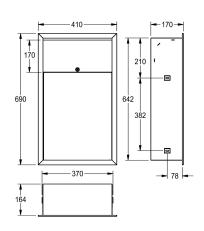

### KWC-No.

Dimensions  $408 \times 690 \times 169 \text{ mm} (W \times H \times D)$ 

**2000101344**Dimensions 410 x 690 x 170 mm (W x H x D)

Waste bin for recessed mounting, stainless steel, surface satin finished, material thickness 0.8 mm, rounded edges, cylinder lock with KWC standard key, mounting with in-wall frame, includes stainless steel screws and dowels.

### overall width

408 mm

410 mm

Approx. 23 liter capacity, full recessed version Dimensions 410 x 690 x 171 mm (W x H x D)

### **Technical Data**

| bag holder         |   |
|--------------------|---|
| filling volume     |   |
| lid                |   |
| lock               |   |
| material           |   |
| material code      |   |
| material thickness |   |
| overall depth      |   |
| overall height     |   |
| overall width      |   |
| surface finish     |   |
| type of fixing     | · |
| type of mounting   |   |

| ptional                       |  |
|-------------------------------|--|
| 23 Liter                      |  |
| 10                            |  |
| ey-lock                       |  |
| tainless steel                |  |
| .4301 Chrome Nickel steel V2A |  |
| 0.8 mm                        |  |
| .71 mm                        |  |
| 90 mm                         |  |
| 10 mm                         |  |
| atin finished                 |  |
| crew                          |  |
| ecessed mounting              |  |