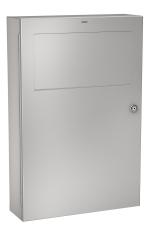

# **KWC** RODAN Waste bin for wall mounting

Waste bin for wall mounting, stainless steel, surface satin finished, material thickness 0.8 mm, folding self closing lid, with integrated bag holder, cylinder lock with KWC standard key, includes stainless steel screws and dowels.