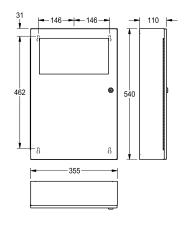

### KWC-No.

2000101345 Capacity approx. 16 litres, dimensions 355  $\times$  540  $\times$  110 mm (W  $\times$  H  $\times$  D)

2000101346 Capacity approx. 45 litres Dimensions 495 x 710 x 153 mm (W x H x D)

Capacity approx. 13 liters Dimensions 355 x 540 x 110 mm (W x H x D)

filling volume

13 Liter

45 Liter

### **Technical Data**

| bag holder         | Yes                            |  |
|--------------------|--------------------------------|--|
| filling volume     | 13 Liter                       |  |
| lid                | Yes                            |  |
| lock               | key-lock                       |  |
| material           | stainless steel                |  |
| material code      | 1.4301 Chrome Nickel steel V2A |  |
| material thickness | 0.8 mm                         |  |
| overall depth      | 110 mm                         |  |
| overall height     | 540 mm                         |  |
| overall width      | 355 mm                         |  |
| surface finish     | satin finished                 |  |
| type of fixing     | screw                          |  |
| type of mounting   | wall mounting                  |  |