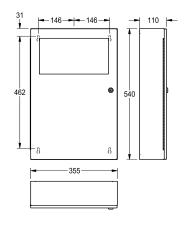

### KWC-No.

2000101345 Capacity approx. 16 litres, dimensions 355  $\times$  540  $\times$  110 mm (W  $\times$  H  $\times$  D)

2000101346 Capacity approx. 45 litres Dimensions 495 x 710 x 153 mm (W x H x D)

Capacity approx. 13 liters Dimensions 355 x 540 x 110 mm (W x H x D)

filling volume

13 Liter

45 Liter

### **Technical Data**

| bag holder         | yes                            |  |
|--------------------|--------------------------------|--|
| filling volume     | 13 Liter                       |  |
| lid                | yes                            |  |
| lock               | key-lock                       |  |
| material           | stainless steel                |  |
| material code      | 1.4301 Chrome Nickel steel V2A |  |
| material thickness | 0.8 mm                         |  |
| overall depth      | 110 mm                         |  |
| overall height     | 540 mm                         |  |
| overall width      |                                |  |
| surface finish     | satin finished                 |  |
| type of fixing     | screw                          |  |
| type of mounting   | wall mounting                  |  |

# overall width

355 mm

495 mm