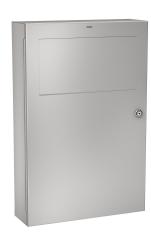

#### 2000101345

Capacity approx. 16 litres, dimensions 355  $\times$  540  $\times$  110 mm (W x H x D)

# 2000101346

Capacity approx. 45 litres Dimensions 495 x 710 x 153 mm (W x H x D)

Waste bin for wall mounting, stainless steel, surface satin finished, material thickness 0.8 mm, folding self closing lid, with integrated bag holder, cylinder lock with KWC standard key, includes stainless steel screws and dowels.

# overall width

13 Liter 45 Liter 495 mm

Capacity approx. 13 liters Dimensions 355 x 540 x 110 mm (W x H x D)