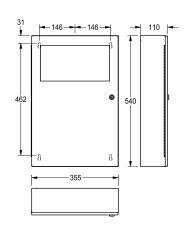

#### 2000101345

Capacity approx. 16 litres, dimensions 355  $\times$  540  $\times$  110 mm (W x H x D)

# overall width

13 Liter 45 Liter 495 mm

Capacity approx. 13 liters Dimensions 355 x 540 x 110 mm (W x H x D)

| yes                            |   |  |
|--------------------------------|---|--|
| 13 Liter                       |   |  |
| yes                            |   |  |
| key-lock                       |   |  |
| stainless steel                |   |  |
| 1.4301 Chrome Nickel steel V2A |   |  |
| 0.8 mm                         |   |  |
| 110 mm                         |   |  |
| 540 mm                         |   |  |
| 355 mm                         |   |  |
| satin finished                 |   |  |
| screw                          |   |  |
| wall mounting                  | · |  |