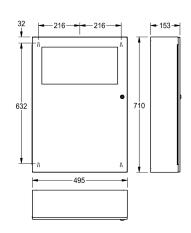

# 2000101346

Capacity approx. 45 litres Dimensions 495 x 710 x 153 mm (W x H x D)

Waste bin for wall mounting, stainless steel, surface satin finished, material thickness 0.8 mm, folding self closing lid, with integrated bag holder, cylinder lock with KWC standard key, includes stainless steel screws and dowels.

### overall width

13 Liter 45 Liter 495 mm

Capacity approx. 45 liters Dimensions 495 x 710 x 153 mm (W x H x D)

| Yes                            |  |
|--------------------------------|--|
| 45 Liter                       |  |
| Yes                            |  |
| key-lock                       |  |
| stainless steel                |  |
| 1.4301 Chrome Nickel steel V2A |  |
| 0.8 mm                         |  |
| 153 mm                         |  |
| 710 mm                         |  |
| 495 mm                         |  |
| satin finished                 |  |
| screw                          |  |
| wall mounting                  |  |