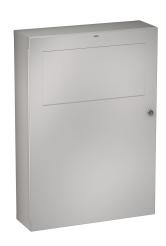

# 2000101346

Capacity approx. 45 litres Dimensions 495 x 710 x 153 mm (W x H x D)

Waste bin for wall mounting, stainless steel, surface satin finished, material thickness 0.8 mm, folding self closing lid, with integrated bag holder, cylinder lock with KWC standard key, includes stainless steel screws and dowels.