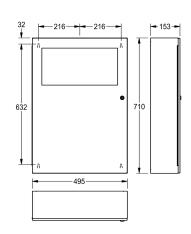

# 2000101346

Capacity approx. 45 litres Dimensions 495 x 710 x 153 mm (W x H x D)

Waste bin for wall mounting, stainless steel, surface satin finished, material thickness 0.8 mm, folding self closing lid, with integrated bag holder, cylinder lock with KWC standard key, includes stainless steel screws and dowels.

## overall width

13 Liter 45 Liter 495 mm

Capacity approx. 45 liters Dimensions 495 x 710 x 153 mm (W x H x D)

| yes                            |  |
|--------------------------------|--|
| 45 Liter                       |  |
| yes                            |  |
| key-lock                       |  |
| stainless steel                |  |
| 1.4301 Chrome Nickel steel V2A |  |
| 0.8 mm                         |  |
| 153 mm                         |  |
| 710 mm                         |  |
| 495 mm                         |  |
| satin finished                 |  |
| screw                          |  |
| wall mounting                  |  |