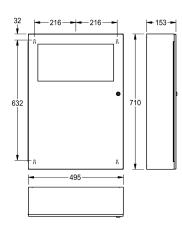

### KWC-No.

2000101345 Capacity approx. 16 litres, dimensions 355  $\times$  540  $\times$  110 mm (W  $\times$  H  $\times$  D)

2000101346 Capacity approx. 45 litres Dimensions 495 x 710 x 153 mm (W x H x D)

Capacity approx. 45 liters Dimensions 495 x 710 x 153 mm (W x H x D)

### **Technical Data**

| bag holder         | yes                            |  |
|--------------------|--------------------------------|--|
| filling volume     | 45 Liter                       |  |
| lid                | yes                            |  |
| lock               | key-lock                       |  |
| material           | stainless steel                |  |
| material code      | 1.4301 Chrome Nickel steel V2A |  |
| material thickness | 0.8 mm                         |  |
| overall depth      | 153 mm                         |  |
| overall height     | 710 mm                         |  |
| overall width      | 495 mm                         |  |
| surface finish     | satin finished                 |  |
| type of fixing     | screw                          |  |
| type of mounting   | wall mounting                  |  |

# overall width

355 mm

495 mm