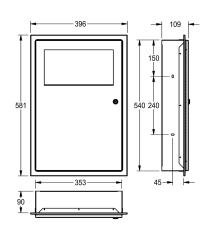

## KWC-No.

Capacity approx. 16 litres, dimensions 396  $\times$  581  $\times$  109 mm (W  $\times$  H  $\times$  D)

## overall width

535 mm

Capacity approx. 13 liters Dimensions 396 x 581 x 109 mm (W x H x D)

### **Technical Data**

| bag holder         |       |
|--------------------|-------|
| filling volume     |       |
| lid                |       |
| lock               |       |
| material           |       |
| material code      |       |
| material thickness |       |
| overall depth      |       |
| overall height     |       |
| overall width      |       |
| surface finish     |       |
| type of fixing     |       |
| type of mounting   | <br>• |
|                    |       |

| Yes                            |
|--------------------------------|
| 13 Liter                       |
| Yes                            |
| key-lock                       |
| stainless steel                |
| 1.4301 Chrome Nickel steel V2A |
| 0.8 mm                         |
| 110 mm                         |
| 580 mm                         |
| 395 mm                         |
| satin finished                 |
| screw                          |
| recessed mounting              |