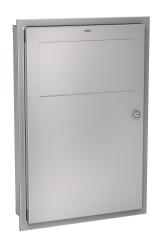

# Waste bin for recessed mounting

## Modell-Linie: RODAN | RODX604E

Accessories | Waste bins

## 2000101348

Capacity approx. 45 litres Dimensions 535 x 750 x 153 mm (W x H x D)

Waste bin for recessed mounting, stainless steel, surface satin finished, material thickness 0.8 mm, folding self closing lid, with integrated bag holder, cylinder lock with KWC standard key, includes stainless steel screws and dowels.

## overall width

535 mm

Capacity approx. 13 liters Dimensions 396 x 581 x 109 mm (W x H x D)